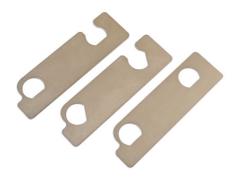

## **Camshaft Retaining Tool Set - for GM**

The kit is designed to lock the camshafts on the Vauxhall engines listed in the applications provided. Plates are oversized to prevent the valve covers being installed should the tools be accidentally left on the engine.

## **Additional Information**

- Application: Vauxhall/Opel, Saab, Cadillac, Holden 2.8i, 3.6i V6 engines.
- Suitable for Engine codes: LP1, HFV6, A30XH, Z32SE, Z28NET, Z28NEL, A28NER, B284E, B284L.
- Plates are oversized to prevent the valve covers being installed should the tools be accidentally left on the engine.
- · Prevents rotation during timing chain service.
- Equivalent to OEM EN-48383 (A=EN-48383-1, B = EN-48383-2, C=EN-48383-3).