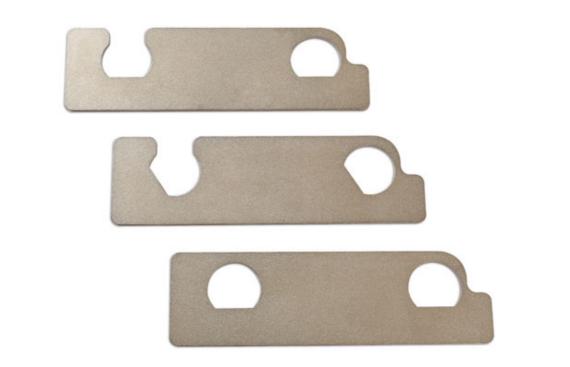

## **Camshaft Retaining Tool Set - for GM**

The kit is designed to lock the camshafts on the Vauxhall engines listed in the applications provided. Plates are oversized to prevent the valve covers being installed should the tools be accidentally left on the engine.

## **Additional Information**

- Application: Vauxhall/Opel, Saab, Cadillac, Holden 2.8i, 3.6i V6 engines.
- Suitable for Engine codes: LP1, HFV6, A30XH, Z32SE, Z28NET, Z28NEL, A28NER, B284E, B284L.
- Plates are oversized to prevent the valve covers being installed should the tools be accidentally left on the engine.
- · Prevents rotation during timing chain service.
- Equivalent to OEM EN-48383 (A=EN-48383-1, B = EN-48383-2, C=EN-48383-3).