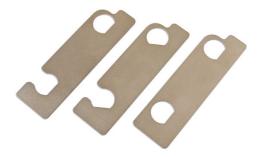

## **Camshaft Retaining Tool Set - for GM**

The kit is designed to lock the camshafts on the Vauxhall engines listed in the applications provided. Plates are oversized to prevent the valve covers being installed should the tools be accidentally left on the engine.

## **Additional Information**

- Application: Vauxhall/Opel, Saab, Cadillac, Holden 2.8i, 3.6i V6 engines.
- Suitable for Engine codes: LP1, HFV6, A30XH, Z32SE, Z28NET, Z28NEL, A28NER, B284E, B284L.
- Plates are oversized to prevent the valve covers being installed should the tools be accidentally left on the engine.
- · Prevents rotation during timing chain service.
- Equivalent to OEM EN-48383 (A=EN-48383-1, B = EN-48383-2, C=EN-48383-3).